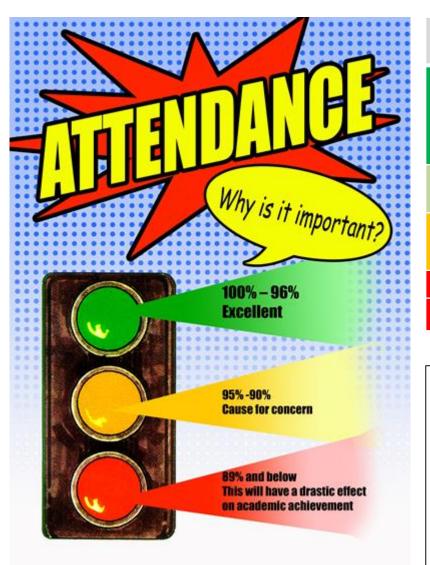

PERSEVERANCE RESPECT INDEPENDENCE

DISCOVERY

**ENTHUSIASM** 

| Percentage Attendance | Impact on Achievement                                                        |
|-----------------------|------------------------------------------------------------------------------|
| 95% or better         | 98% chance of making good or better progress in your curriculum area         |
| 92%                   | 75% chance of making good Progress                                           |
| 90%                   | 50% chance of making good progress  Over 5 years = half a school year missed |
| 88%                   | 35% chance of making good progress                                           |
| 85% or less           | 30% chance of making good progress                                           |